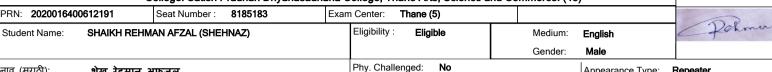

### Important: The Date and Time will be displayed on the Hall Ticket once it is published by the University.

1. Please check the name (Marathi), Photo & Sign which will be use for Mark sheet & Convocation Certificate

शेख रेहमान अफजल

2. No corrections are to be made directly (Using Pen) on Hall Tickets. In case of any corrections, colleges should be communicated to Student Facilitation Center, UoM at Kalina Campus. Any correction not made on the DU Portal, will impact the candidate's results not bein

Appearance Type:

Repeater

The Principal shall attest the Hall Ticket wherever applicable. Candidate must preserve & produce this card at each session of examination failing which admission for Examination may be disallowed. Adoption of recent changes in exam time table is a responsibility of Candidate. Use of any communication devices is strictly prohibited. \*marked data is amended one. http://mum.digitaluniversity.ac/