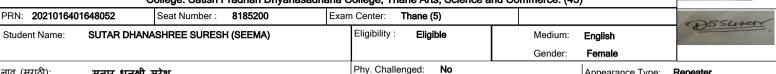

स्तार धनश्री स्रेश

2. No corrections are to be made directly (Using Pen) on Hall Tickets. In case of any corrections, colleges should be communicated to Student Facilitation Center, UoM at Kalina Campus. Any correction not made on the DU Portal, will impact the candidate's results not bein

Appearance Type: